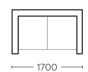

Zag springs                                         | The foundation delivers long-lasting support & the first layer of comfort                                                                           |
| FOAM       | Seat made from premium high-density foam base. Back made from fibre fill. | Base provides a layered foundation for the suite, resulting in a deep softness for comfort that lasts. Fibre fill seat back offers supreme comfort. |
| UPHOLSTERY | Stocked in Prince fabric<br>100% Polyester. Woven fabric. 355gsm.         | Available in grey, beige and charcoal colours                                                                                                       |

# **SALES COLLATERAL AVAILABLE**

• SPECIFICATION / TRAINING SHEET

## **MEASUREMENTS**

2.5 SEATER



2 SEATER



**ARMCHAIR**