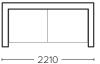

e steel Zig Zag springs                                         | The foundation delivers long-lasting support & the first layer of comfort                                                                           |
| FOAM       | Seat made from premium high-density foam base. Back made from fibre fill. | Base provides a layered foundation for the suite, resulting in a deep softness for comfort that lasts. Fibre fill seat back offers supreme comfort. |
| UPHOLSTERY | Stocked in Prince fabric<br>100% Polyester. Woven fabric. 355gsm.         | Available in grey, beige and charcoal colours                                                                                                       |

# **SALES COLLATERAL AVAILABLE**

• SPECIFICATION / TRAINING SHEET

## **MEASUREMENTS**

2.5 SEATER



2 SEATER



**ARMCHAIR**