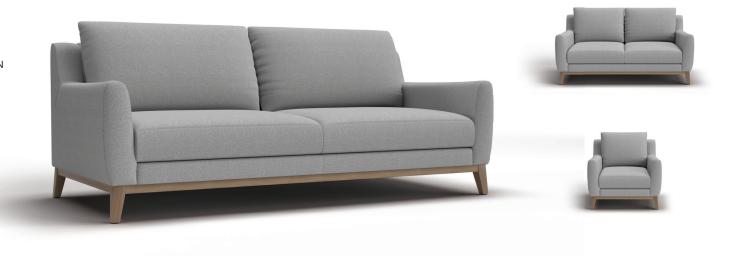

# **SECTOR**

The contemporary high-leg design of the Sector is a minimalist's dream, and the timber base contrasts elegantly with all three of the Prince fabric colour options. Available in 2.5 seater, 2 seater and armchair options.

# Prince FABRIC (GREY) Prince FABRIC (BEIGE) PRINCE FABRIC (CHARCOAL)

## **MEASUREMENTS**

2.5 SEATER

2 SEATER

**ARMCHAIR** 