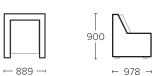

| The foundation delivers long-lasting support & the first layer of comfort                                                                           |
| FOAM       | Seat made from premium high-density foam base. Back made from fibre fill. | Base provides a layered foundation for the suite, resulting in a deep softness for comfort that lasts. Fibre fill seat back offers supreme comfort. |
| UPHOLSTERY | Stocked in Prince fabric<br>100% Polyester. Woven fabric. 355gsm.         | Available in grey, beige and charcoal colours                                                                                                       |

# **SALES COLLATERAL AVAILABLE**

• SPECIFICATION / TRAINING SHEET

## **MEASUREMENTS**

2.5 SEATER



2 SEATER



**ARMCHAIR**